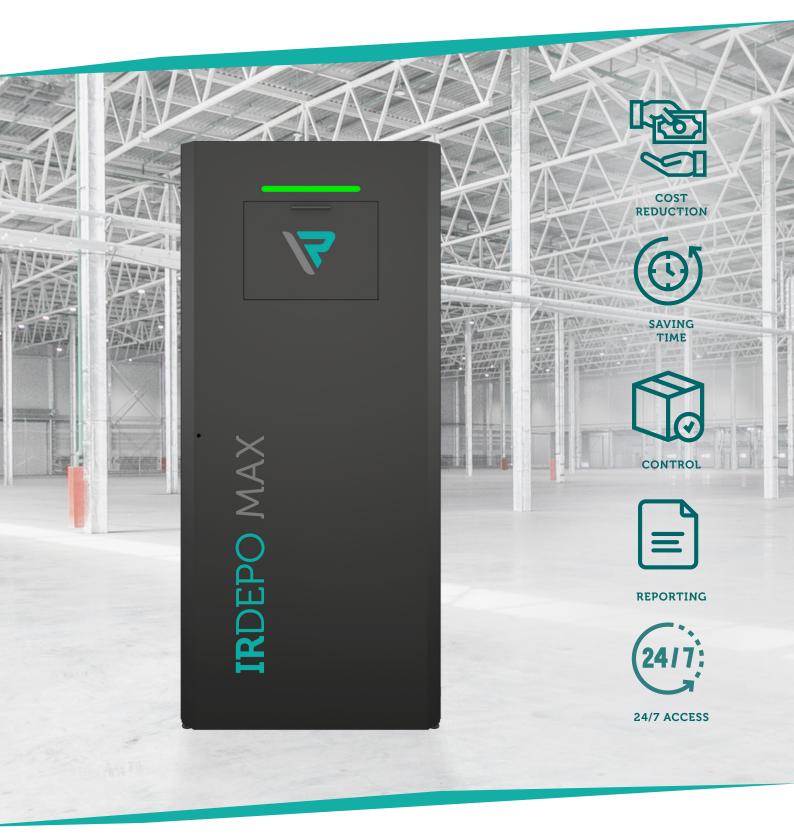

## **IR**DEPO MAX

Innovative and reliable automatic machine for controlling the return of dirty and used products.

## **ADVANTAGES**

- 24/7 access.
- Full control of waste management.
- An environmentally friendly solution.
- Storage of used and dirty products.
- Full records of products, e.g. work clothes.
- Mobile laundry basket.
- Guarantee of control of returned products.
- Option to force the return of the old product in order to download the new one.
- Monitoring of vending machine occupancy

IRDEPO MAX is a modern and self-service automatic machine enabling the registration of returned products for disposal or reuse (washing of dirty clothes). The drop-off takes place in an intuitive manner by inserting the products into an automatically opening loading chamber, which then fall into a mobile basket. A vision system and optical sensors enable full recording of returned products. The vending machine is a SLAVE device that works with all IRMATIC solutions in the MASTER version.