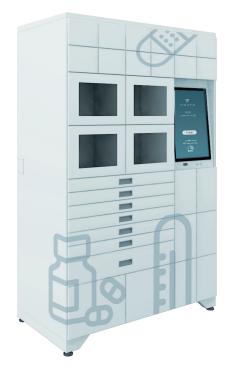

## MEDLOCKER

Innovative machine for storage, distribution and return of medical and pharmaceutical products.

MEDLOCKER is a modern and self-service vending machine used for product distribution. The modular design gives the possibility to store up to 72\* unique items of different sizes. Ease of operation is provided by 21" touch screen with modern and intuitive interface. Two product loading options enable even faster and simpler filling the machine. The MEDLOCKER has a built-in RFID reader, barcode and QR code scanner which supports the product return function.