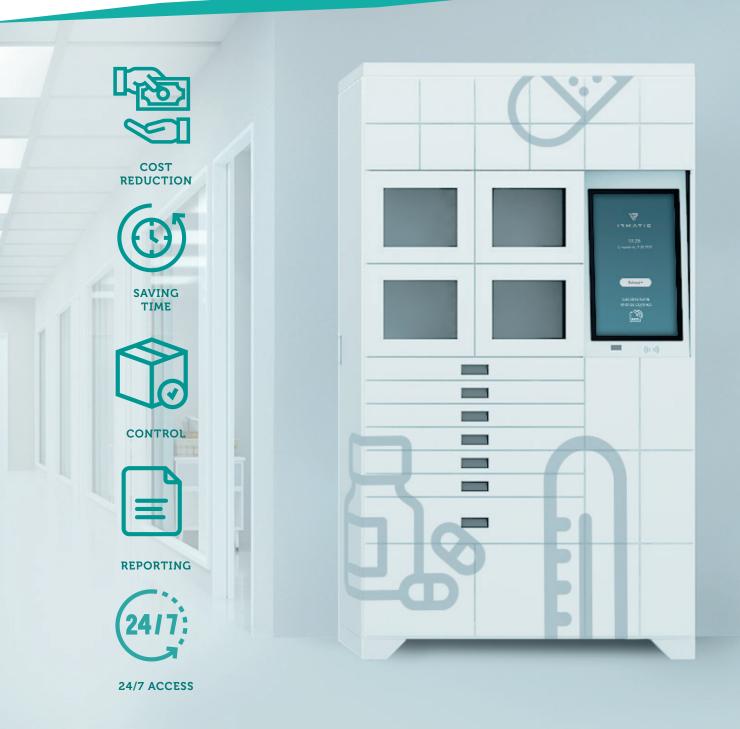

## MEDLOCKER

Innovative machine for storage, distribution and return of medical and pharmaceutical products.

### ADVANTAGES

- 24/7 access.
- Drop in the consumption of products by up to 50%.
- Extensive product returns function.
- Power tool charging capability.
- Large capacity, 128 storage compartments in the machine or 1256 including drawers.
- **2 options for loading** products into the machine.
- **21" touch screen** with modern and intuitive interface.
- **Configuration** as required.
- Built-in **RFID reader**, barcode and **QR code scanner**.
- Monitoring of current status via the IRSystem web application.
- Modularity allows to combine devices into sets.

MEDLOCKER is a modern and self-service vending machine used for product distribution. The modular design gives the possibility to store up to 72\* unique items of different sizes. Ease of operation is provided by 21" touch screen with modern and intuitive interface. Two product loading options enable even faster and simpler filling the machine. The MEDLOCKER has a built-in RFID reader, barcode and QR code scanner which supports the product return function.