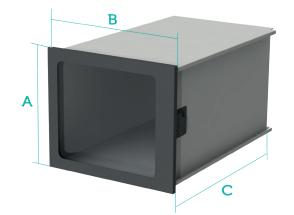

| LOCKER CONFIGURATIONS |                     |                    |                    |
|-----------------------|---------------------|--------------------|--------------------|
| NUMBER OF<br>LOCKERS  | A<br>HEIGHT<br>[MM] | B<br>WIDTH<br>[MM] | C<br>DEPTH<br>[MM] |
| 128                   | 130                 | 50                 | 562                |
| 64                    | 130                 | 144                | 562                |
| 32                    | 288                 | 144                | 562                |
| 16                    | 288                 | 328                | 562                |
| 9                     | 602                 | 328                | 562                |
| 5                     | 602                 | 512                | 562                |