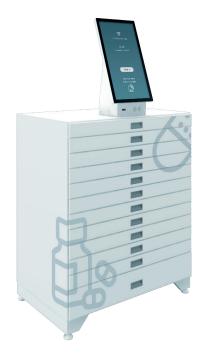

MEDDRAWER is a modern, self-service vending machine for product distribution. The design, based on a drawer system, offers the possibility of storage of up to 1,792 unique items of different sizes. Ease of operation is provided by 21" touch screen with modern and intuitive interface. Two product loading options enable even faster and simpler filling the machine. The MEDDRAWER has a built-in RFID reader, barcode and QR code scanner which supports the product return function.

| TECHNICAL SPECIFICATIONS |                 |  |
|--------------------------|-----------------|--|
| Height [mm]              | 1795            |  |
| Width [mm]               | 980             |  |
| Depth [mm]               | 600             |  |
| Voltage [V]              | 230 VAC - 50 Hz |  |
| Pover usage [W]          | 5/80            |  |
| Max. drawer load [kg]    | 100             |  |
| Weight [kg]              | 250             |  |
| Temp. [°C]               | from 5 to 70    |  |