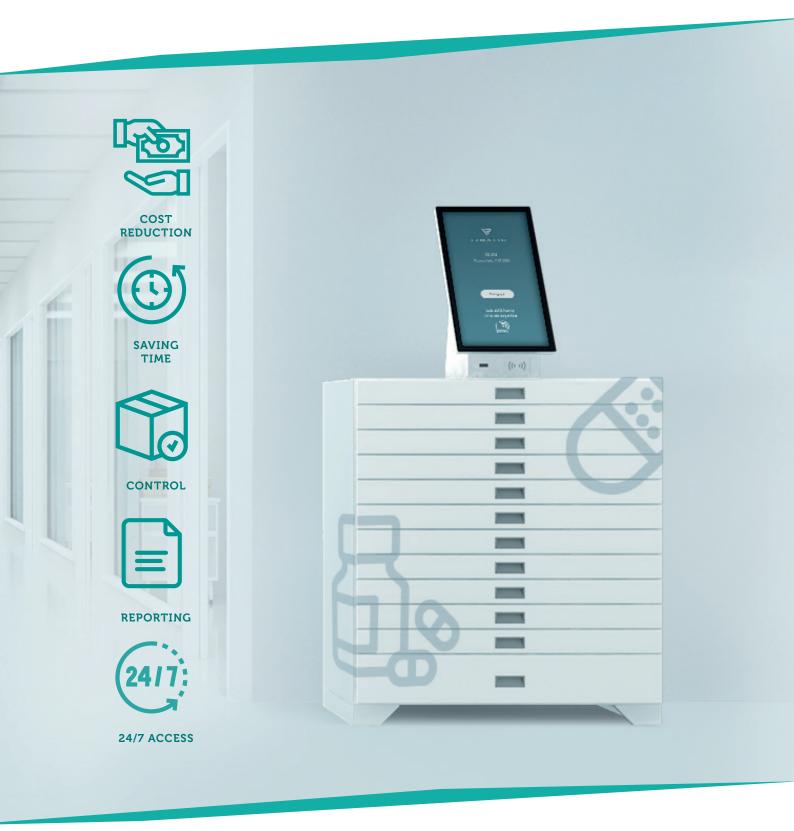

## **IRSYSTEM APPLICATION**

- 24/7 access.
- **Drop in** the consumption of products by **up to 50**%.
- Extensive product returns function.
- **Very large capacity,** 1792 lockers in the machine.
- **2 types of drawers** within one machine.
- Multiple configurations available.
- **21" touch screen** with modern and intuitive interface.
- Configuration as required.
- **Built-in RFID** reader, barcode and **QR code scanner**.
- Monitoring of current status via the IRSystem web application.
- Modularity allows to combine devices into sets.

MEDDRAWER is a modern, self-service vending machine for product distribution. The design, based on a drawer system, offers the possibility of storage of up to 1,792 unique items of different sizes. Ease of operation is provided by 21" touch screen with modern and intuitive interface. Two product loading options enable even faster and simpler filling the machine. The MEDDRAWER has a built-in RFID reader, barcode and QR code scanner which supports the product return function.