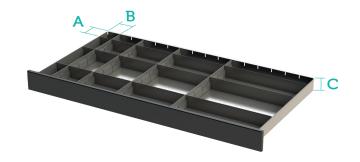

| LOCKER CONFIGURATIONS IN THE DRAWER |                     |                    |                      |
|-------------------------------------|---------------------|--------------------|----------------------|
| NUMBER OF<br>COMPARTMENTS           | A<br>HEIGHT<br>[MM] | B<br>WIDTH<br>[MM] | C<br>DENSITY<br>[MM] |
| 128                                 | 57                  | 44                 | 52 or 129            |
| 64                                  | 57                  | 100                | 52 or 129            |
| 32                                  | 116                 | 100                | 52 or 129            |
| 16                                  | 116                 | 212                | 52 or 129            |
| 8                                   | 116                 | 463                | 52 or 129            |
| 32                                  | 233                 | 44                 | 52 or 129            |
| 16                                  | 233                 | 212                | 52 or 129            |
| 4                                   | 233                 | 436                | 52 or 129            |
| 16                                  | 468                 | 44                 | 52 or 129            |
| 8                                   | 468                 | 100                | 52 or 129            |
| 4                                   | 468                 | 212                | 52 or 129            |
| 2                                   | 468                 | 436                | 52 or 129            |