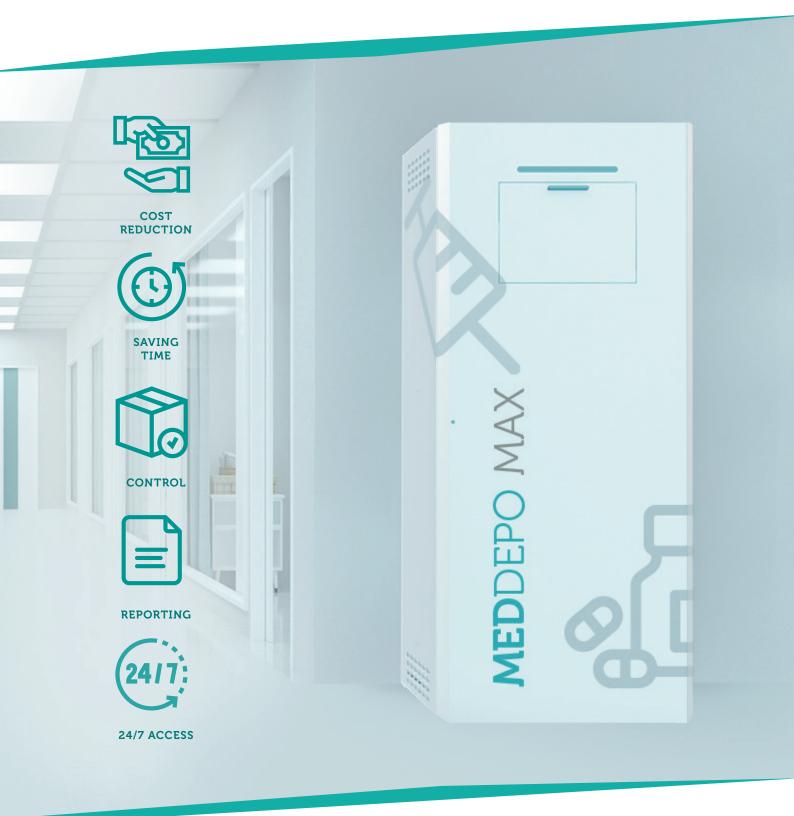

## **ADVANTAGES**

- 24/7 access.
- Full control of waste management.
- An environmentally friendly solution.
- Storage of used and dirty products.
- Full records of products, e.g. work clothes.
- ▶ Mobile laundry basket.
- Guarantee of control of returned products.
- Option to force the return of the old product in order to download the new one.
- Monitoring of vending machine occupancy

IRDEPO MAX is a modern and self-service automatic machine enabling the registration of returned products for disposal or reuse (washing of dirty clothes). The drop-off takes place in an intuitive manner by inserting the products into an automatically opening loading chamber, which then fall into a mobile basket. A vision system and optical sensors enable full recording of returned products. The vending machine is a SLAVE device that works with all IRMATIC solutions in the MASTER version.