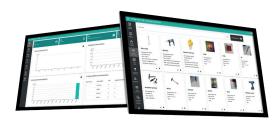

## **IRSYSTEM APPLICATION**

We offer proprietary IRSYSTEM software tailored to the individual needs of the customer for each vending machine, which opens up unlimited possibilities for remote process management. IRSYSTEM enables data migration and fast communication between the server and machine.

- possibility of integration with systems such as ERP, GERP, SAP, etc.
- generating of automatic reports and orders
- actual preview of the inventories available in the machine
- management of authorisation of employee access to the vending machine