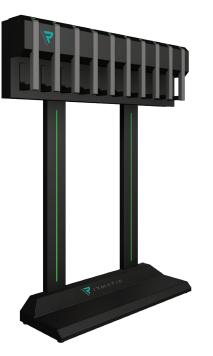

## **IR**HOOK

**Groundbreaking vending machine** designed to manage the distribution of products requiring regular safety inspections

The IRHOOK is an innovative vending machine dedicated to ensuring employee safety and equipment reliability by overseeing inspection dates mandated by relevant authorities. The device issues reminders for upcoming mandatory inspections and restricts access to products if inspection deadlines have expired. Designed for tracking equipment such as height safety gear, slings, and ladders, it addresses key market needs. Available in versions with 6 or 10 hooks, the machine operates as a SLAVE unit, fully compatible with all IRMATIC MASTER solutions.

| TECHNICAL SPECIFICATIONS |                 |
|--------------------------|-----------------|
| Height [mm]              | 430             |
| Width [mm]               | 1500            |
| Depth [mm]               | 230             |
| Voltage [V]              | 230 VAC - 50 Hz |
| Power usage [W]          | 5/80            |
| Max. hook load [kg]      | 100             |
| Weight [kg]              | 90/140          |

## ZALETY

- Monitoring of technical inspection deadlines.
- **Reminder feature** for upcoming inspection dates.
- Access restriction to items with expired certifications.
- Complete control over product access.
- > 24/7 dispensing and returns.
- Convenient loading process.
- Available in 6 or 10-hook versions.
- > Optional installation on a **dedicated stand**.