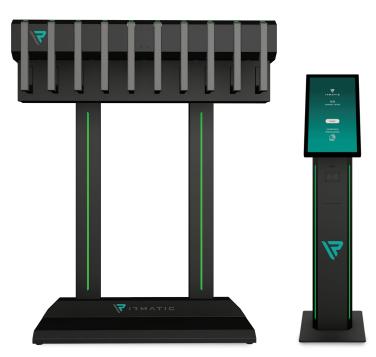

## **IR**HOOK

**Groundbreaking vending machine** designed to manage the distribution of products requiring regular safety inspections

The IRHOOK is an innovative vending machine dedicated to ensuring employee safety and equipment reliability by overseeing inspection dates mandated by relevant authorities. The device issues reminders for upcoming mandatory inspections and restricts access to products if inspection deadlines have expired. Designed for tracking equipment such as height safety gear, slings, and ladders, it addresses key market needs. Available in versions with 6 or 10 hooks, the machine operates as a SLAVE unit, fully compatible with all IRMATIC MASTER solutions.

| TECHNICAL SPECIFICATIONS |                 |
|--------------------------|-----------------|
| Height [mm]              | 430             |
| Width [mm]               | 1500            |
| Depth [mm]               | 230             |
| Voltage [V]              | 230 VAC - 50 Hz |
| Power usage [W]          | 5/80            |
| Max. hook load [kg]      | 100             |
| Weight [kg]              | 90/140          |

## ZALETY

- Monitoring of technical inspection deadlines.
- **Reminder feature** for upcoming inspection dates.
- Access restriction to items with expired certifications.
- Complete control over product access.
- > 24/7 dispensing and returns.
- Convenient loading process.
- Available in 6 or 10-hook versions.
- > Optional installation on a **dedicated stand**.