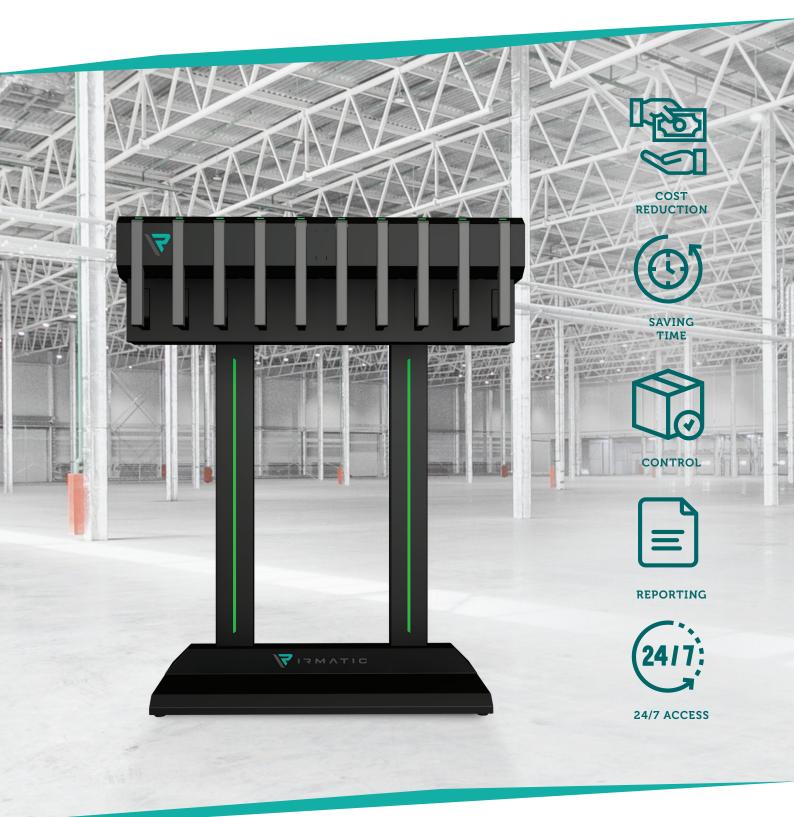

## **IR**HOOK

**Groundbreaking vending machine** designed to manage the distribution of products requiring regular safety inspections

The IRHOOK is an innovative vending machine dedicated to ensuring employee safety and equipment reliability by overseeing inspection dates mandated by relevant authorities. The device issues reminders for upcoming mandatory inspections and restricts access to products if inspection deadlines have expired. Designed for tracking equipment such as height safety gear, slings, and ladders, it addresses key market needs. Available in versions with 6 or 10 hooks, the machine operates as a SLAVE unit, fully compatible with all IRMATIC MASTER solutions.

## ZALETY

- Monitoring of technical inspection deadlines.
- **Reminder feature** for upcoming inspection dates.
- Access restriction to items with expired certifications.
- Complete control over product access.
- > 24/7 dispensing and returns.
- Convenient loading process.
- Available in 6 or 10-hook versions.
- > Optional installation on a **dedicated stand**.